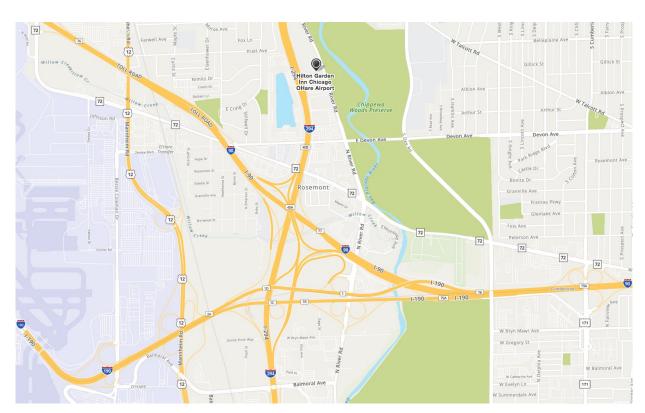

# Hilton Garden Inn O'Hare 2930 S. River Road, Des Plaines, IL 60018

(Just north of Devon Avenue, past Rivers Casino.)

## From O'Hare International Airport:

Get on I-190 East (towards Chicago). In about 2 miles, take exit 1A for North River Road. Head north on River Road for about 1.2 miles, just past Rivers Casino. The Hilton parking lot will be on the left.

#### From the North:

Take I-294 South and exit onto I-190 West towards O'Hare. Take exit 2B for US-12-S/US-45 S. Stay to the right and take the next ramp for I-190 East (towards Chicago). In about 2 miles, take exit 1A for North River Road. Head north on River Road for about 1.2 miles, just past Rivers Casino. The Hilton parking lot will be on the left.

#### From the South:

From I-294 North, use the three right lanes and exit toward I-190 West/River Road. Stay left after the toll and turn left onto North River Road. Head north on River Road for about 1.2 miles, just past Rivers Casino. The Hilton parking lot will be on the left.

### From Downtown Chicago:

Get on I-90/I-94 West (express or local lanes). At the fork, stay in the three left lanes for I-90 to O'Hare Airport. Take exit 79B North Cumberland/Higgins Rd. Turn left (west) on Higgins Road (RT 72). Continue on Higgins to River Road. Turn right (north) onto River Road. The Hilton parking lot will be on the left side in about 0.7 miles, just past Rivers Casino.